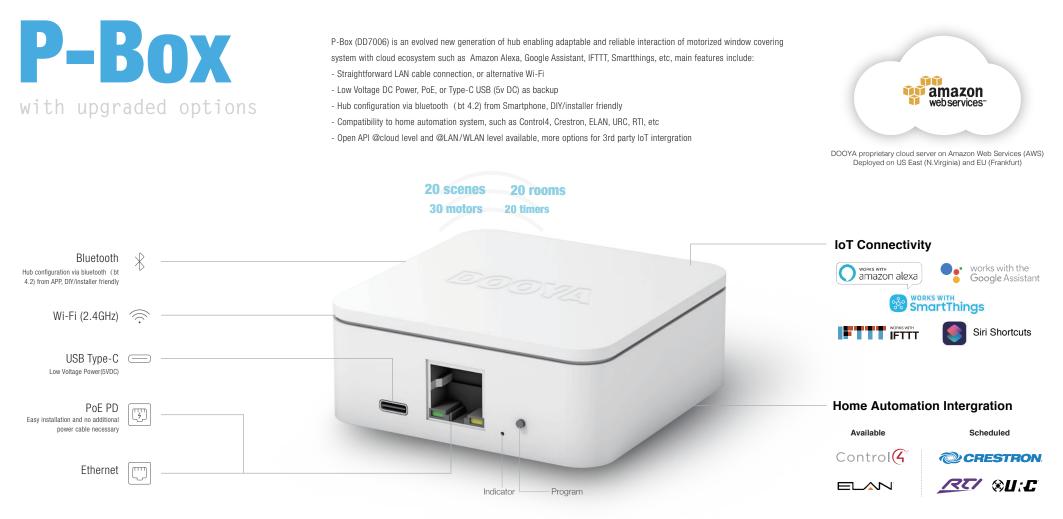

## F© ∎+∎ (€





| Models  | Power        |              | Network                          |                                      | Radio                           |                 |
|---------|--------------|--------------|----------------------------------|--------------------------------------|---------------------------------|-----------------|
|         | PoE          | USB Type-C   | Ethernet<br>(Connection Methods) | 2.4GHz Wi-Fi<br>(Connection Methods) | Radio+ Motor<br>(Bidirectional) | (Undirectional) |
| DD7006  | $\checkmark$ | $\checkmark$ | $\checkmark$                     | $\checkmark$                         | $\checkmark$                    | $\checkmark$    |
| DD7006C |              | $\checkmark$ | $\checkmark$                     | $\checkmark$                         | $\checkmar